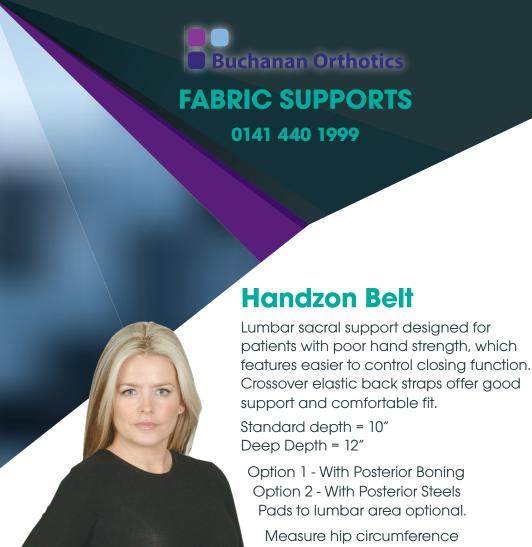

#### **HANDZON**

This support can be made longer at the back, with or without steels and can have a pad added for extra support. The front cannot be made longer.

Option 1 - With Posterior Boning Option 2 - With Posterior Steels Pads to lumbar area optional.

Measure hip circumference Small-29-32" Medium-33-36" Large-37-40" X Large - 41-44" XX Large-45-48"