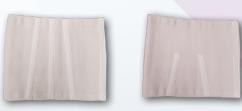

## **Temporary Back Support**

Elastic binder with Velcro lay-on at front. This includes two bones at the back of the binder and one bone at either side with a back pad attached into the lumbar area.

Depth 8" or 10"