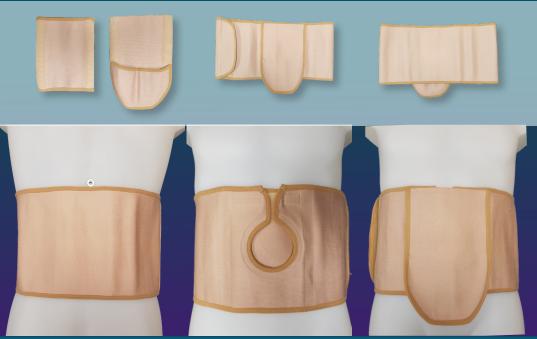

#### **BUCHANAN STOMA SUPPORT**

Can be made to bespoke measurements i.e. Can be made to a wider circumference on request.

603 Helen Street, Govan, Glasgow, G51 3AR 0141 440 1999

sales@buchananorthotics.co.uk

# NEW PRODUCT

Elasticated support which is discreet and easy to apply. The simple top opening makes it easier to change the bag. The front cover over the bag can be made with or without a pouch.

- Measure around the fullest part of the abdomen.
- State whether stoma is on the left or right hand side of the abdomen.
- Send a sample stoma bag with the order to ensure aperture is correct size.
- Request pouch or flat front stoma bag cover